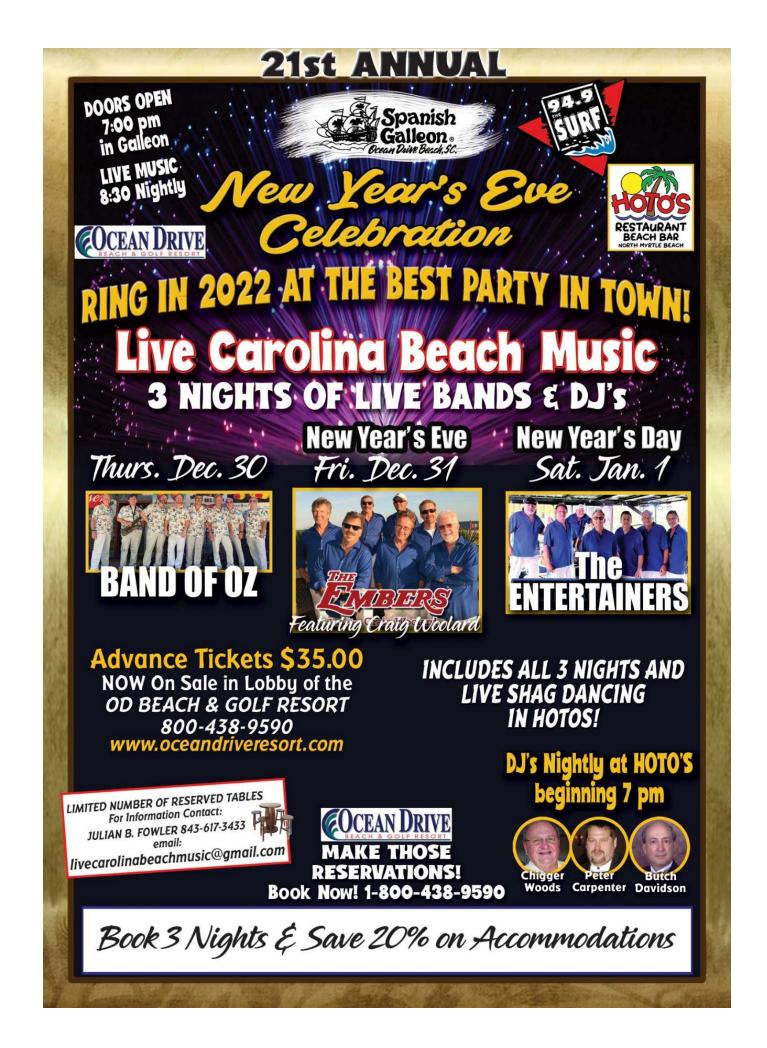

New Year's Eve is just around the corner so if you do not have any plans, yet the OD Beach and Golf Resort is having a 3-night party featuring the Band of Oz, the Embers, and the Entertainers. They have also got a couple of our favorite DJ's Chigger Woods and Butch Davidson playing in HOTOS. Tickets are \$35 for the 3 nights, and you get a discount on the rooms if you get tickets for all 3 nights. I will try to get a flyer in the newsletter, and you can also go on Facebook and get the details.